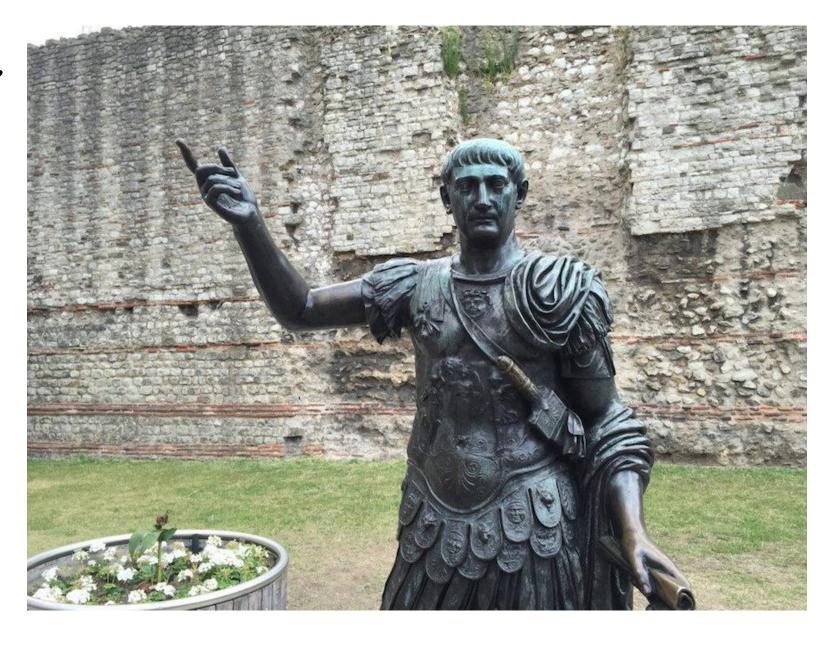

## What was the name of the city, given by Romans?

a. Londres

b. Londrinum

c. Londinium