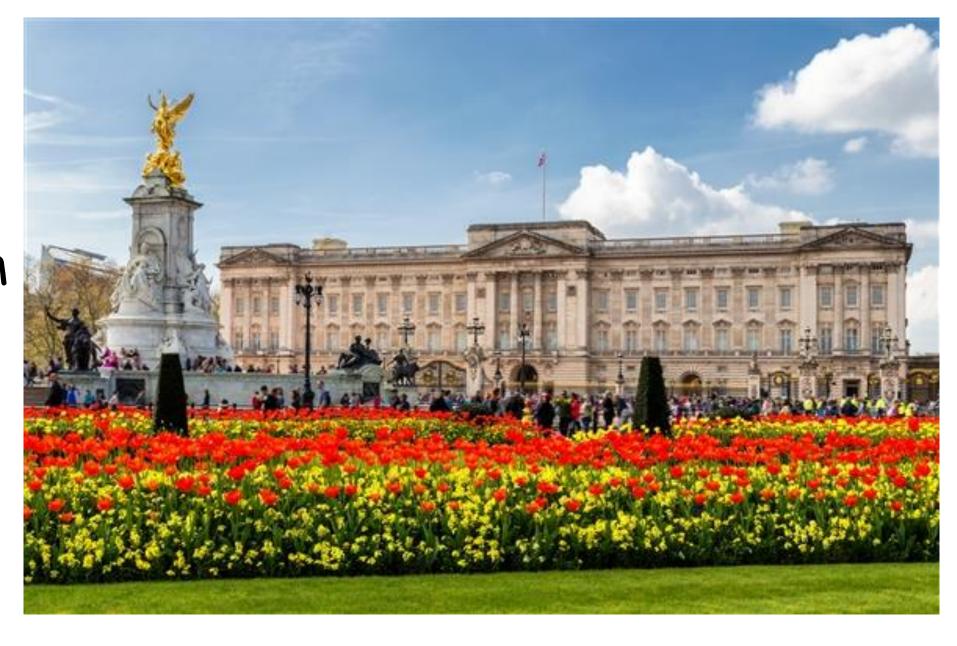

#### What is considered an icon of London?

- a. A double-decker bus
- b. London metro
- c. Buckingham Palace

How many rooms are there in Buckingham Palace?

a. 150

b.370

c. 775

How many rooms are there in Buckingham Palace?

a. 150

b.370

c. 775

How many people work at Buckingham Palace?

a. Over 300

b. Over 800

c. Over 500

How many people work at Buckingham Palace?

a. Over 300

b. Over 800

c. Over 500