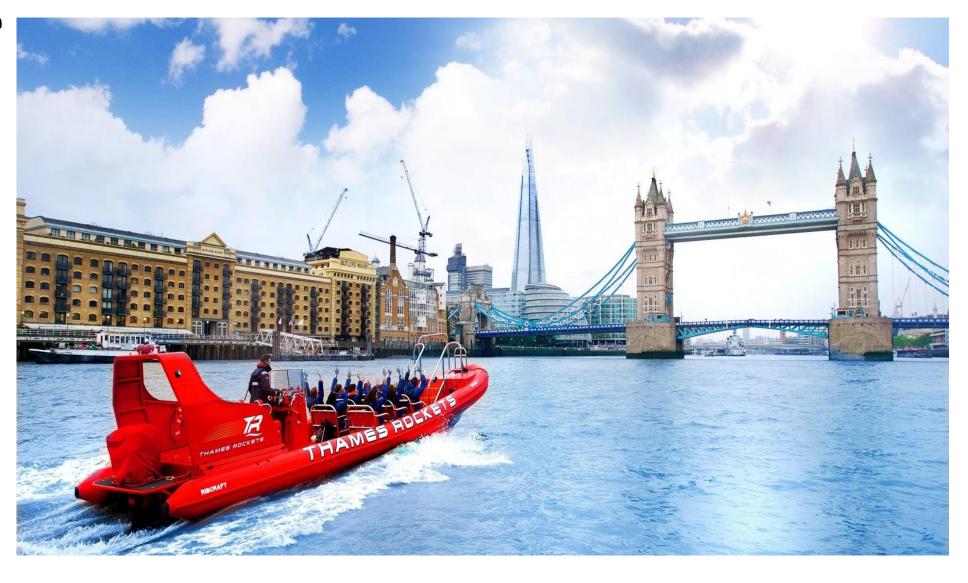

# What river flows through London?

a. River Jamesb. River Thamesc. River Douro

What is the name of this famous bridge?

TOWER BRIDGE