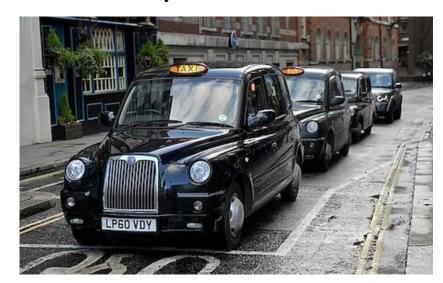

### How long does it take to prepare for it?

- a. One year
- b. Two years
- c. Three years

 To pass the Knowledge, the insanely difficult London geography test required of cab drivers in the city, you must master 320 basic routes, all of the 25,000 streets that are scattered within those routes, and about 20,000 landmarks and places interest.

### How long does it take to prepare for it?

• To pass the Knowledge, the insanely difficult London geography test required of cab drivers in the city, <u>you must master 320 basic routes</u>, all of the <u>25,000 streets</u> that are scattered within those routes, and about <u>20,000 landmarks and places interest</u>.