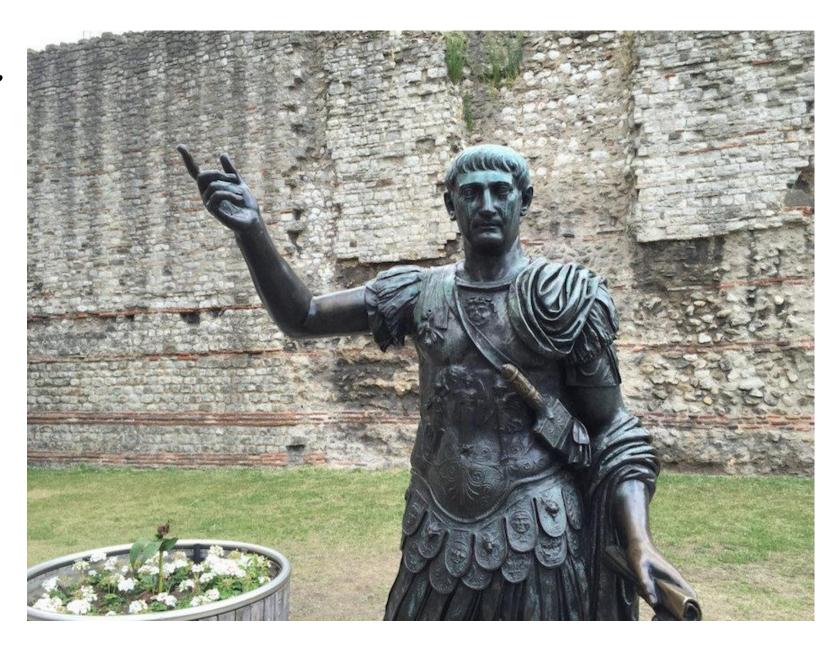

## What was the name of the city, given by Romans?

a. Londres

b. Londrinum

c. Londinium