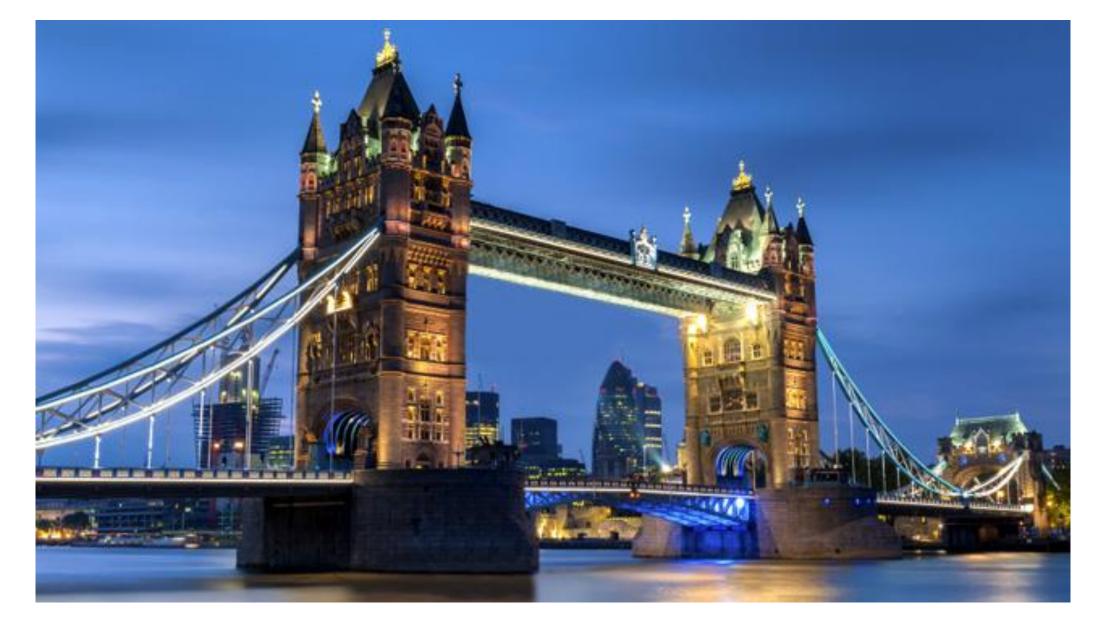

# What river flows through London?

a. River Jamesb. River Thamesc. River Douro

What is the name of this famous bridge?

TOWER BRIDGE