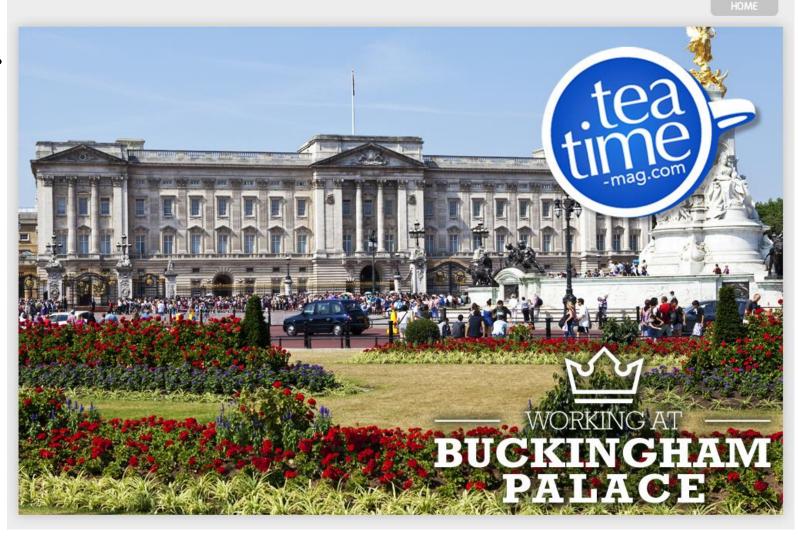

#### What is considered an icon of London?

- a. A double-decker bus
- b. London metro
- c. Buckingham Palace

How many rooms are there in Buckingham Palace?

a. 150

b.370

c. 775

How many rooms are there in Buckingham Palace?

a. 150

b.370

c. 775

How many people work at Buckingham Palace?

a. Over 300

b. Over 800

c. Over 500

How many people work at Buckingham Palace?

a. Over 300

b. Over 800

c. Over 500