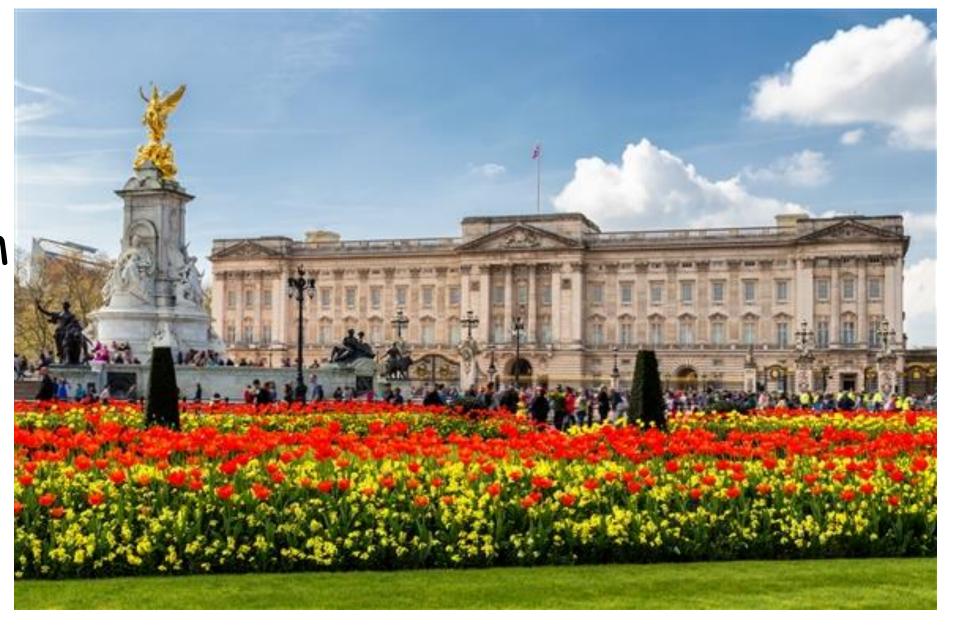

#### What is considered an icon of London?

- a. A double-decker bus
- b. London metro
- c. Buckingham Palace

#### What is considered an icon of London?

- a. A double-decker bus
- b. London metro
- c. Buckingham Palace

How many rooms are there in Buckingham Palace?

a. 150

b.370

c. 775

How many rooms are there in Buckingham Palace?