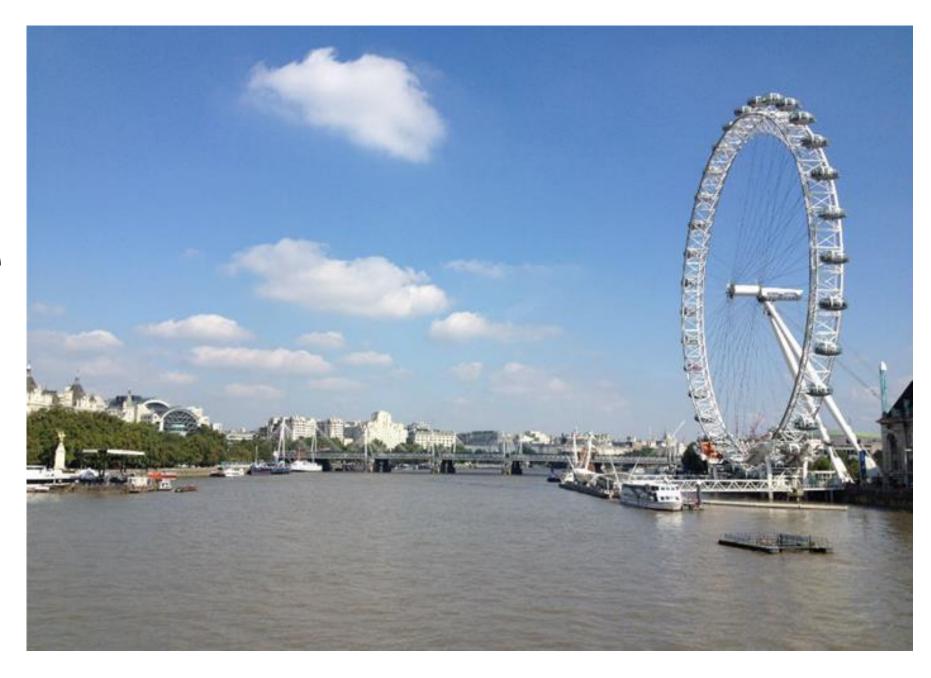

## Name this famous London attraction

a. London Viewb. London Seec. London Eye

## Name this famous London attraction

a. London Viewb. London Seec. London Eye

How many museums are there in London?

a. About 200

b. About 250

c. About 300

How many museums are there in London?

a. About 200