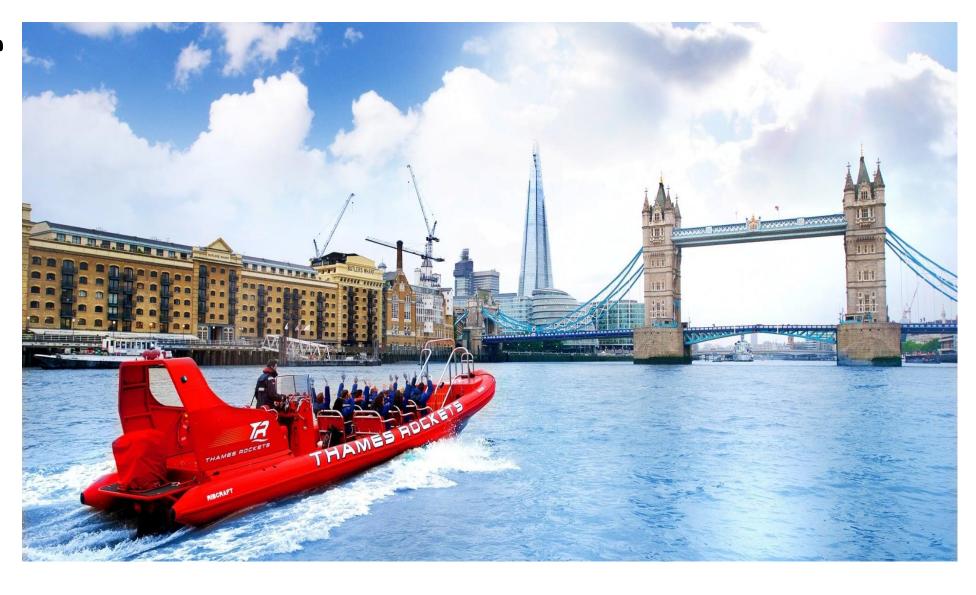

# What river flows through London?

a. River Jamesb. River Thamesc. River Douro

What is the name of this famous bridge?

TOWER BRIDGE